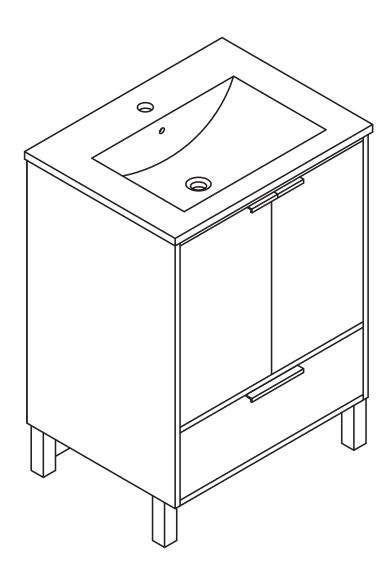

## INSTALLATION INSTRUCTIONS

ITEM# HA24

**HAMILTON COLLECTION VANITY** 

## VANITY COMPONENTS AND HARDWARE

DURING UNPACKING THE PRODUCT AND PRIOR TO INSTALLATION INSPECT YOUR NEW PRODUCT FOR ANY DAMAGES OR MISSING PARTS.

DO NOT ATTEMPT TO INSTALL OR OPERATE THE PRODUCT IF THE PRODUCT IS DAMAGED.