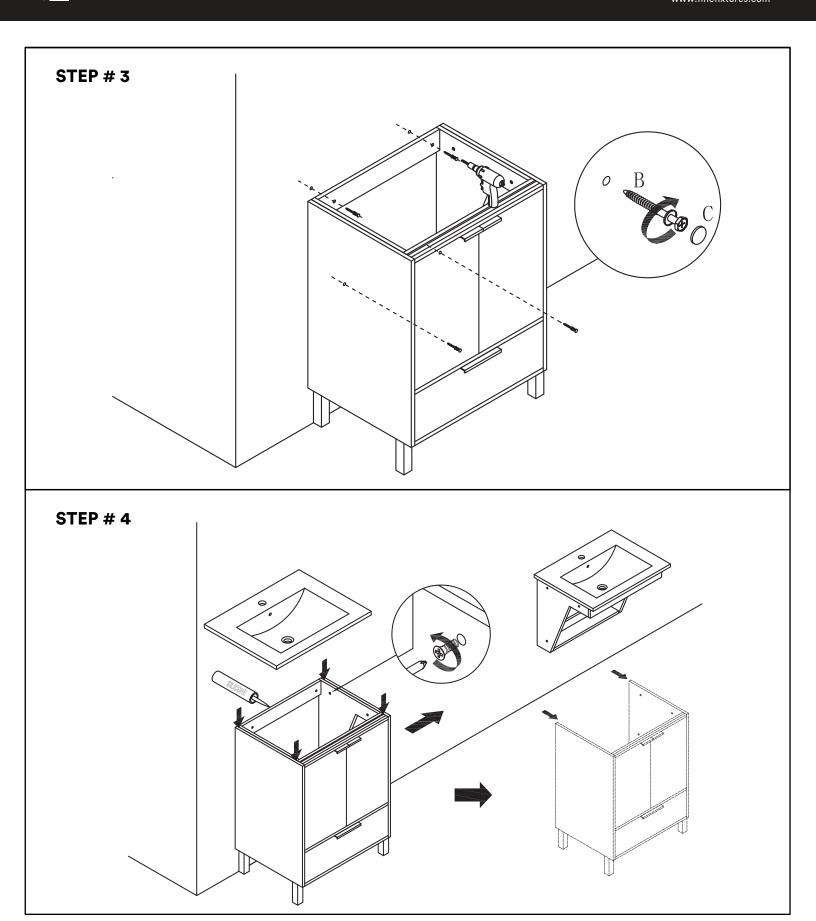

## VANITY COMPONENTS AND HARDWARE

DURING UNPACKING THE PRODUCT AND PRIOR TO INSTALLATION INSPECT YOUR NEW PRODUCT FOR ANY DAMAGES OR MISSING PARTS.

DO NOT ATTEMPT TO INSTALL OR OPERATE THE PRODUCT IF THE PRODUCT IS DAMAGED.

| Part | 0 7,111      | 4<br>Pieces  |
|------|--------------|--------------|
| B    |              | 4<br>Pieces  |
| Part |              | 4<br>Pieces  |
| Part |              | 4<br>Pieces  |
| Part | <b>⊗</b> mm> | 16<br>Pieces |