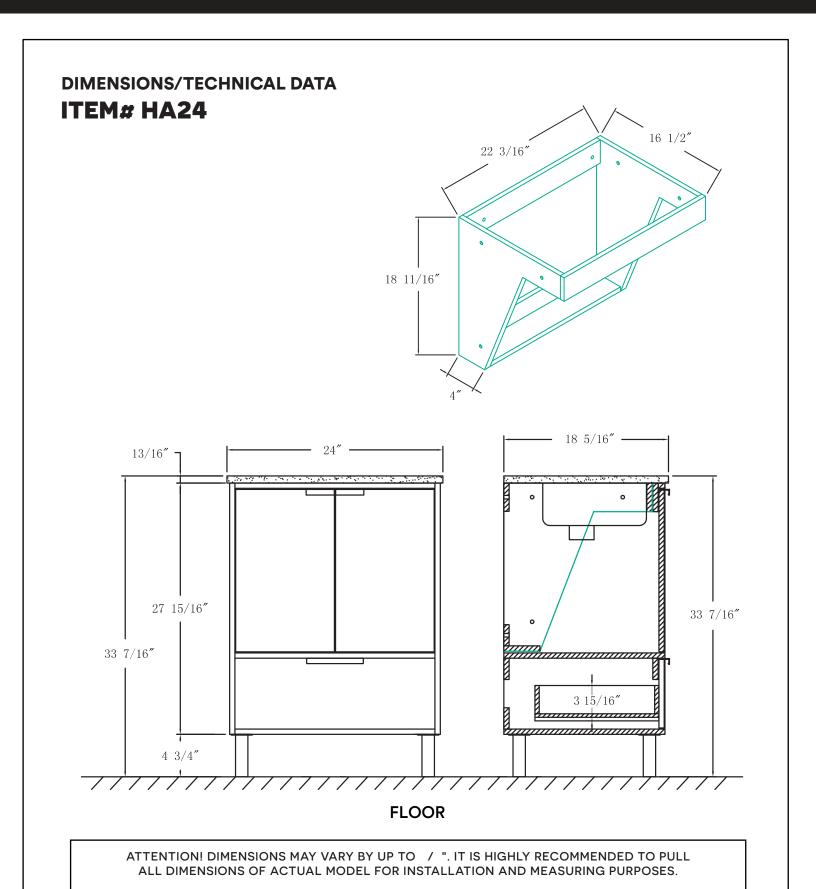

, nor distributor, nor retailer is responsible for water damage or flood caused due to use of this product.
- \* Under no circumstances We shall not be liable for any and all fees, cost of installation/reinstallation/removal, subsequent damage or transportation in case of the product defect.

## VANITY COMPONENTS AND HARDWARE

DURING UNPACKING THE PRODUCT AND PRIOR TO INSTALLATION INSPECT YOUR NEW PRODUCT FOR ANY DAMAGES OR MISSING PARTS.

DO NOT ATTEMPT TO INSTALL OR OPERATE THE PRODUCT IF THE PRODUCT IS DAMAGED.

| Part | 0 7,111      | 4<br>Pieces  |
|------|--------------|--------------|
| B    |              | 4<br>Pieces  |
| Part |              | 4<br>Pieces  |
| Part |              | 4<br>Pieces  |
| Part | <b>⊗</b> mm> | 16<br>Pieces |

## **TOOLS REQUIRED FOR INSTALLATION**