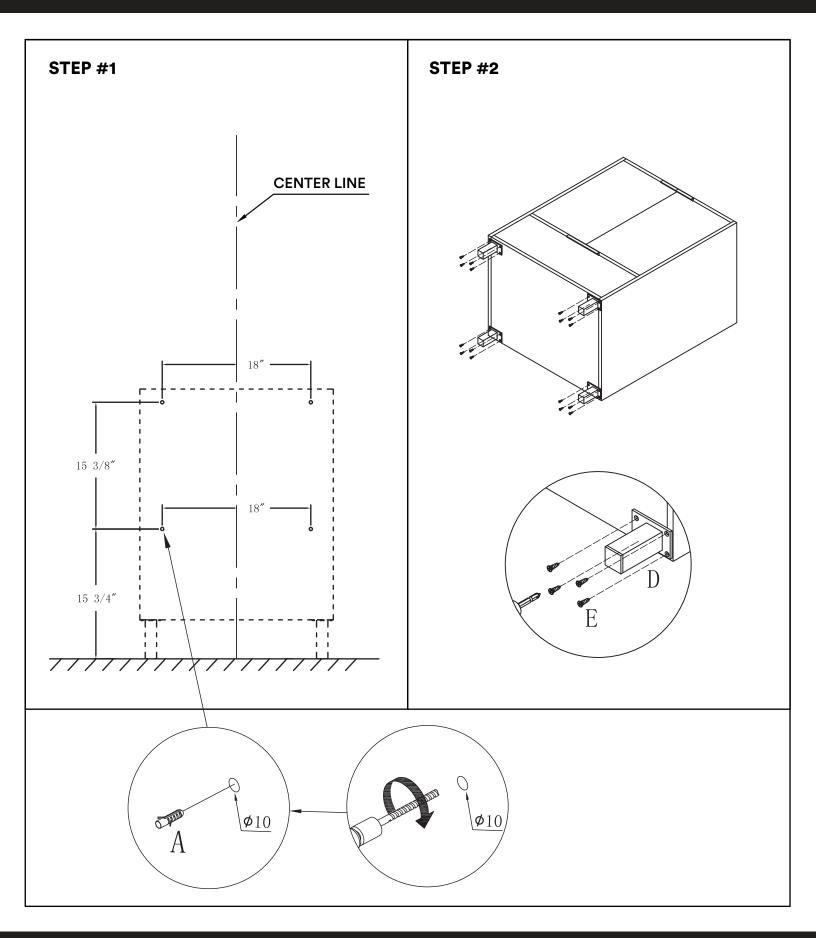

## VANITY COMPONENTS AND HARDWARE

DURING UNPACKING THE PRODUCT AND PRIOR TO INSTALLATION INSPECT YOUR NEW PRODUCT FOR ANY DAMAGES OR MISSING PARTS.

DO NOT ATTEMPT TO INSTALL OR OPERATE THE PRODUCT IF THE PRODUCT IS DAMAGED.

| Part | 0 7,111      | 4<br>Pieces  |
|------|--------------|--------------|
| B    |              | 4<br>Pieces  |
| Part |              | 4<br>Pieces  |
| Part |              | 4<br>Pieces  |
| Part | <b>⊗</b> mm> | 16<br>Pieces |