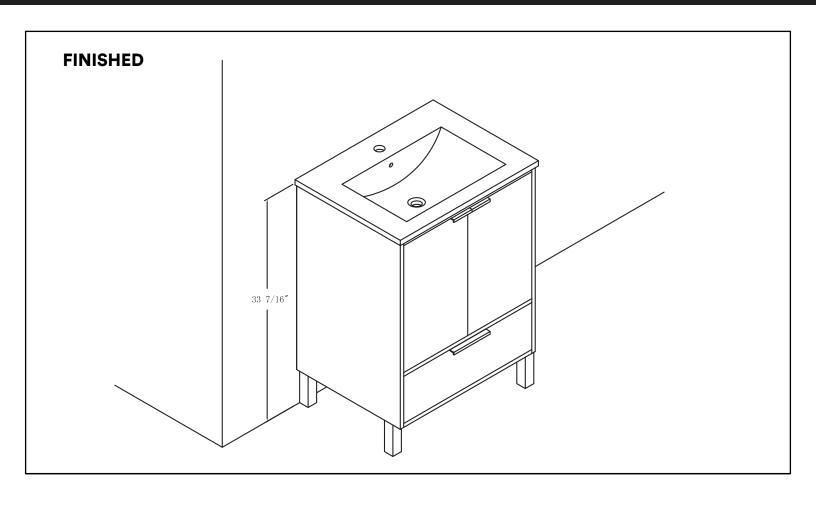

## VANITY COMPONENTS AND HARDWARE

DURING UNPACKING THE PRODUCT AND PRIOR TO INSTALLATION INSPECT YOUR NEW PRODUCT FOR ANY DAMAGES OR MISSING PARTS.

DO NOT ATTEMPT TO INSTALL OR OPERATE THE PRODUCT IF THE PRODUCT IS DAMAGED.

| Part | 0 7,111      | 4<br>Pieces  |
|------|--------------|--------------|
| B    |              | 4<br>Pieces  |
| Part |              | 4<br>Pieces  |
| Part |              | 4<br>Pieces  |
| Part | <b>⊗</b> mm> | 16<br>Pieces |